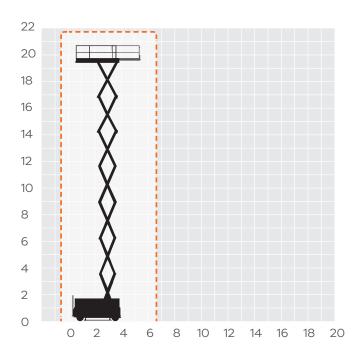

## **S64NE**

| REACH HEIGHT       | 21.70m             |
|--------------------|--------------------|
| PLATFORM HEIGHT    | 19.70m             |
| CLOSED LENGTH      | 3.74m              |
| CLOSED HEIGHT      | 3.74m              |
| CLOSED WIDTH       | 1.20m              |
| PLATFORM EXTENSION | 1.50m              |
| LIFTING CAPACITY   | 500kg              |
| WEIGHT             | 9,120kg            |
| CAGE DIMENSIONS    | 3.38x1.16m         |
| MINIMUM HEIGHT*    | 3.04m              |
| IPAF CATEGORY      | 3a                 |
| POWER              | ELECTRIC           |
|                    |                    |
| FEATURED MODEL     | HOLLANDLIFT HL220E |

21m working height narrow electric scissor lift offers a range of features:

- Excellent stability with a very low centre of gravity
- A reach height of up to 21.70 metres with a large lifting capacity of 500kg
- Large working platform offers flexibility for operators and materials
- This large scissor lift can help you to reach high heights safely with your tools.