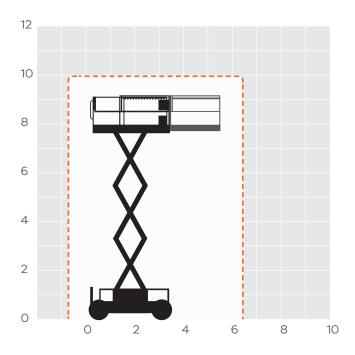

## **S26DX**

| REACH HEIGHT       | 9.92m                            |
|--------------------|----------------------------------|
| PLATFORM HEIGHT    | 7.92m                            |
| CLOSED LENGTH      | 3.35m                            |
| CLOSED HEIGHT      | 2.37m                            |
| CLOSED WIDTH       | 1.76m                            |
| PLATFORM EXTENSION | 1.50m                            |
| LIFTING CAPACITY   | 567kg                            |
| WEIGHT             | 3,500kg                          |
| CAGE DIMENSIONS    | 1.42x2.44m                       |
| MINIMUM HEIGHT*    | 1.60m                            |
| IPAF CATEGORY      | 3a                               |
| POWER              | DIESEL                           |
|                    |                                  |
| FEATURED MODEL     | SKYJACK SJ6826RT                 |
| ALTERNATIVE MODEL  | HAULOTTE HS10DX<br>GENIE G2668RT |