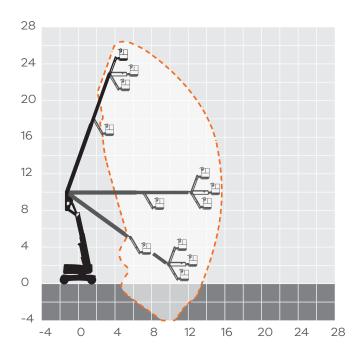

## **BA80DS**

| REACH HEIGHT     | 26.46m     |
|------------------|------------|
| PLATFORM HEIGHT  | 24.46m     |
| CLOSED LENGTH    | 11.12m     |
| CLOSED HEIGHT    | 3.00m      |
| CLOSED WIDTH     | 2.43m      |
| TURNING RADIUS   | 6.86m      |
| LIFTING CAPACITY | 230kg      |
| WEIGHT           | 15,600kg   |
| ROTATION         | 360°       |
| HORIZONTAL REACH | 15.74m     |
| CAGE DIMENSIONS  | 0.91x1.83m |
| IPAF CATEGORY    | 3b         |
| POWER            | DIESEL     |
|                  |            |
| FEATURED MODEL   | JLG 800AJS |